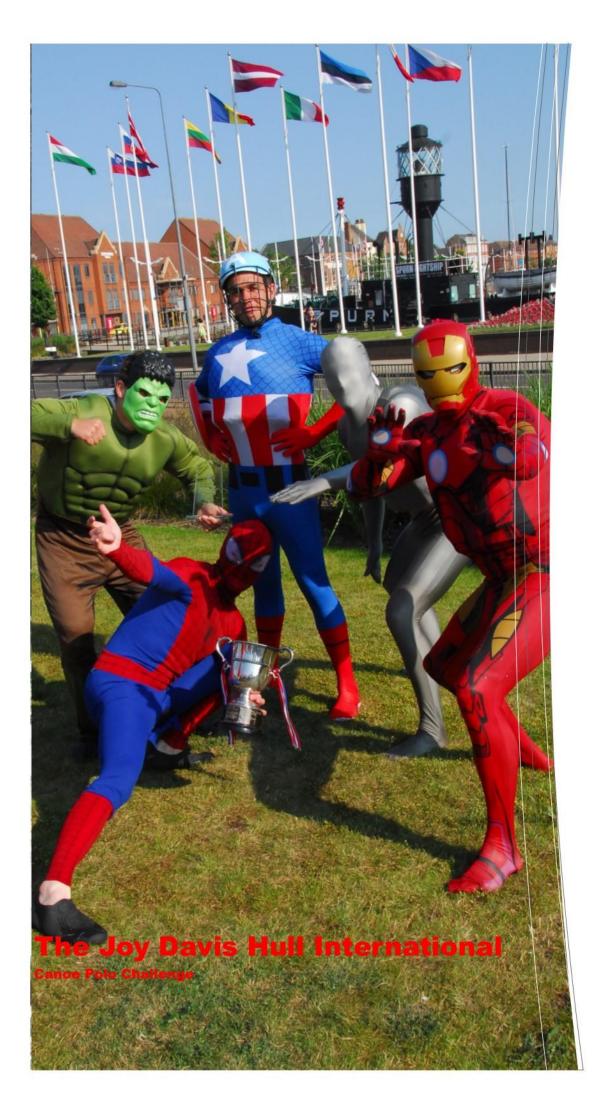

For those that did not stay for the final it was won by 'Marvel – Us'. I hope everybody knew that they were doing this to raise funds for Ovarian Cancer, a cause many of us in the polo world strongly support. They had each spent up to 12 hours preparing their superb costumes, matching kayaks and paddles. So the cast list of the winners was: Silver Surfer (Will Borrett), Hulk (Matt Fletcher), Iron Man (Ollie Thompson), Spiderman (Greg Hockey) and Captain America (Jack Robson).

It was a brilliant achievement for them as their costumes must have restricted their movement and playing in full tight lycra suits which covered their faces and hands made both breathing on a scorching hot day with gripping the ball a real challenge. However without resorting to comic book antics the individual player's talents were sufficient to beat Dragon, in a thrilling final that went into golden goal extra time.

OK for purist's we know the International rules are insistent on all kayaks and paddlers wearing identical colours, however the organisers choose not to challenge the all action hero's on their compliance for fear of their super-powered retribution.